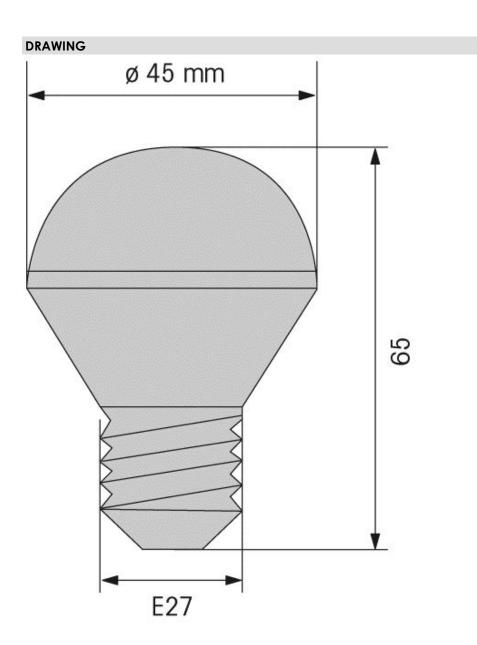

## Accessories / LED Bulb LED Bulb E27 24VAC/DC YE

i

| Part No.: 956.320.75         | CE                |
|------------------------------|-------------------|
| MECHANICAL DATA              |                   |
| Height                       | 65 mm             |
| Diameter                     | 45 mm             |
| Housing colour               | Silver            |
| Weight with packaging        | 36 g              |
| Product weight               | 28 g              |
| ELECTRICAL DATA              |                   |
| Operating voltage            | 24V               |
| Operating voltage type       | AC/DC             |
| Operating voltage frequency  | 50Hz              |
| Operating voltage tolerance  | +/- 10%           |
| Rated operational voltage    | 24 VDC            |
| Rated operational current    | 20 mA             |
| Rated inrush current         | 500 mA            |
| OPTICAL DATA                 |                   |
| Light source                 | LED               |
| Light colour                 | Yellow            |
| Service life optical         | 100,000 h maximum |
| Lamp fitting/socket          | E27               |
| APPROVAL DATA                |                   |
| Conforms with CE             | Yes               |
| WEEE                         | No                |
| Conforms with RED directive  | No                |
| Conforms with ATEX-directive | No                |
| Conforms with CCC            | No                |
| Conforms with FCC            | No                |
| Conforms with IC             | No                |
| EAC certificate available    | No                |
| Conforms with AS-I           | No                |
| ICAO Certification           | No                |
| Conforms with DNV            | No                |
|                              |                   |